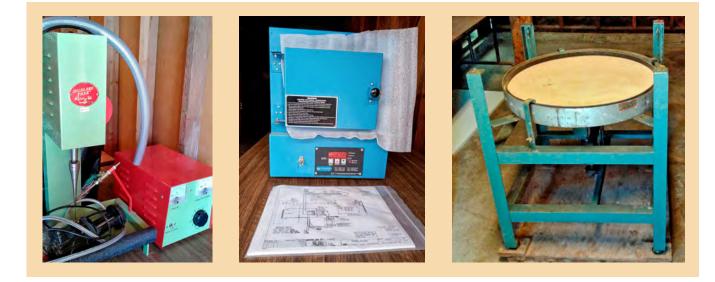

One of two Diamond Pacific Tool Corp Genies

- Hi-Tech Diamond All-U-Need unit, brand new.
- Rock Rascal 10" Trim Saw.
- Covington Manual Gem Drill, with accessories, new.
- Flex Shaft machine, with pedal, handpiece and some tools.
- Lortone Model R40 Heavy Duty Dual Rotary Tumbler, with 1/3 hp motor.
- Midway Model 2084 Tumbler, with polish media.
- Lortone Dual Tumbler, with three barrels and grit.
- Lortone Tumbler, single barrel.
- Sears 10" Vibrating Flat Lap.
- CV-500 Vibratory Tumbler.
- Crystal Master 8" Flat Lap, with seven laps.
- 27" Vib-Bro-Lap Vibrating Lap, on stand with motor.