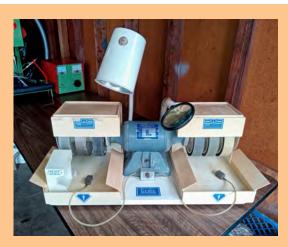

The SDMG storage garage is overflowing with lots of donated equipment, so it's time once again to unleash an equipment sale. <u>Featured items will include</u>:

- Highland Park Ultra-Sonic Rock Drill, with pump and control unit.
- **Diamond Pacific Genie #1**, with six wheels, lamp and magnifier.
- Diamond Pacific Genie #2, with six wheels and lamp.
- Rio Grande/PMC Casting Kiln, programmable, new.
- 15" Lortone Vibrating Flat Lap, new, with three pans.
- 4" Hi-Tech Diamond Trim Saw.
- Hi-Tech Diamond 4" Trim Saw.
- Hi-Tech Diamond 6" Trim Saw.
- Hi-Tech Diamond 8" Flat Lap, with seven laps and various pads.