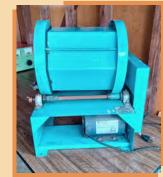

The SDMG storage garage is overflowing with lots of donated equipment, so it's time once again to unleash an equipment sale. <u>Featured items will include</u>:

- Highland Park Ultra-Sonic Rock Drill, with pump and control unit.
- **Diamond Pacific Genie #1**, with six wheels, lamp and magnifier.
- Diamond Pacific Genie #2, with six wheels and lamp.
- Rio Grande/PMC Casting Kiln, programmable, new.
- 15" Lortone Vibrating Flat Lap, new, with three pans.
- 4" Hi-Tech Diamond Trim Saw.
- Hi-Tech Diamond 4" Trim Saw.
- Hi-Tech Diamond 6" Trim Saw.
- Hi-Tech Diamond 8" Flat Lap, with seven laps and various pads.