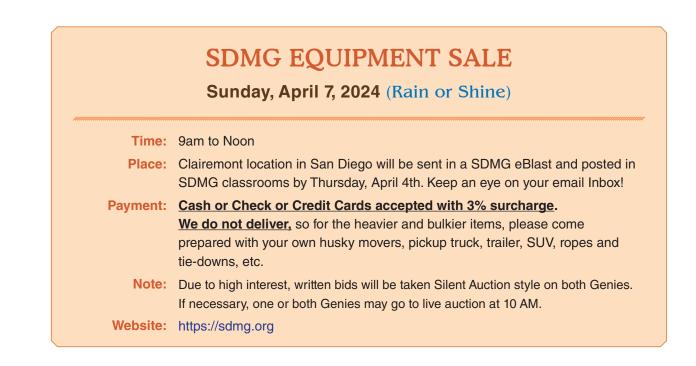

One of two Diamond Pacific Tool Corp Genies

- Hi-Tech Diamond All-U-Need unit, brand new.
- Rock Rascal 10" Trim Saw.
- Covington Manual Gem Drill, with accessories, new.
- Flex Shaft machine, with pedal, handpiece and some tools.
- Lortone Model R40 Heavy Duty Dual Rotary Tumbler, with 1/3 hp motor.
- Midway Model 2084 Tumbler, with polish media.
- Lortone Dual Tumbler, with three barrels and grit.
- Lortone Tumbler, single barrel.
- Sears 10" Vibrating Flat Lap.
- CV-500 Vibratory Tumbler.
- Crystal Master 8" Flat Lap, with seven laps.
- 27" Vib-Bro-Lap Vibrating Lap, on stand with motor.